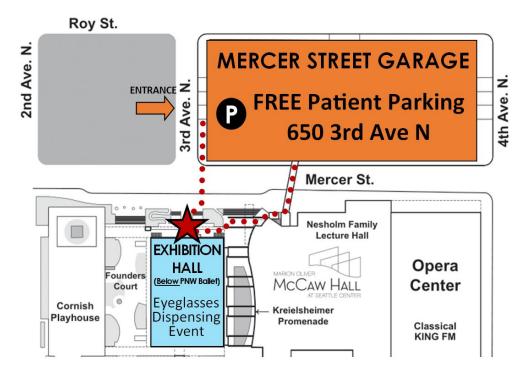

## **OPTION 1. Pick Up In-Person**

Your prescription eyeglasses will be available for pick-up at Exhibition Hall (301 Mercer St.) at Seattle Center on Saturday, May 31 from 10:00 AM to 2:00 PM & Sunday, June 1 from 2:00 PM to 6:00 PM.

- Free parking is available in the Mercer Street Garage (650 3rd Avenue N, Seattle, 98109; entrance on 3rd Avenue N. between Mercer St. and Roy St.). Please tell the parking attendant you are going to the SEATTLE/KING COUNTY CLINIC.
- Patient first name, last name and birthdate must be provided.