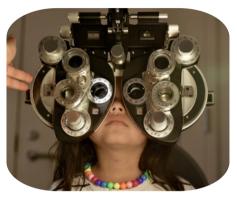

# EYE CARE VOLUNTEERS NEEDED

For more information or to sign up: seattlecenter.org/volunteers

#### VISION PROFESSIONALS

- Ophthalmologists
- Opticians

- Optometrists
- Ophthalmic & Optometric Assts/Techs

#### THE FINE PRINT

- Vision services: complete dilated eye exams, glaucoma screening, diabetic retinopathy, readers, prescription eyeglasses.
- Volunteer for as many days as you desire. Full shift participation is important to maintain operational efficiency. Shift start and end times are indicated next to each assignment in the registration system.
- Healthcare professionals must be licensed/credentialed in the U.S. to volunteer in a clinical capacity. Out-of-state professionals MUST submit an attestation form to the WA State Department of Health to volunteer.
- Licensed healthcare professionals are responsible for securing professional liability insurance. They may be able to receive free malpractice insurance through the state-sponsored Volunteer and Retired Providers Program.
- Healthcare residents are welcome.
- Limited space available for students currently enrolled in a clinical program.
- Volunteers also needed for Eyeglasses Dispensing 5/31/25 6/2/25