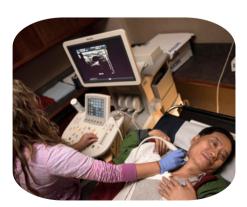

#### **HEALTHCARE RESOURCE PROFESSIONALS**

- Health Insurance Navigators (Public Health Certified)
- Social Workers