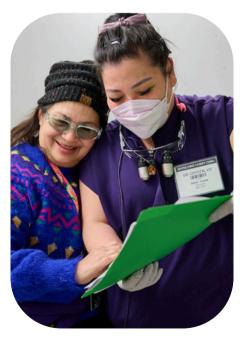

#### **HEALTHCARE RESOURCE PROFESSIONALS**

- Health Insurance Navigators (Public Health Certified)
- Social Workers