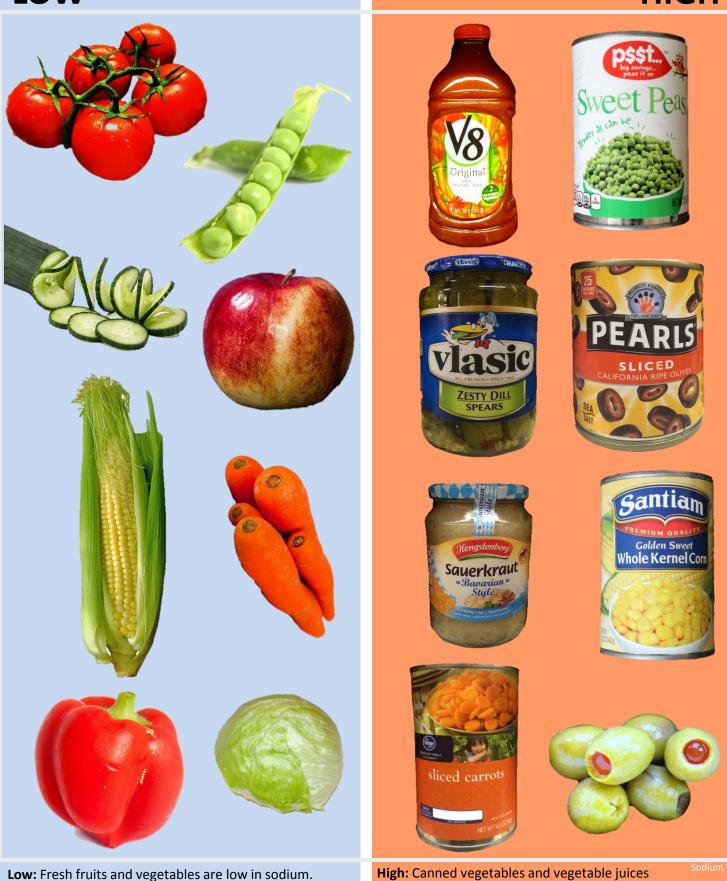

## LOW SODIUM DIET FRUITS & VEGETABLES

#### LOW

### HIGH

are high in sodium.

Sodium Visual Aid 08/2015 http://ethnomed.org

08/2015

cheese, and blue cheese are high in sodium.

**Low:** Fresh cheese, yogurt, low fat milk, and soymilk are low in sodium.