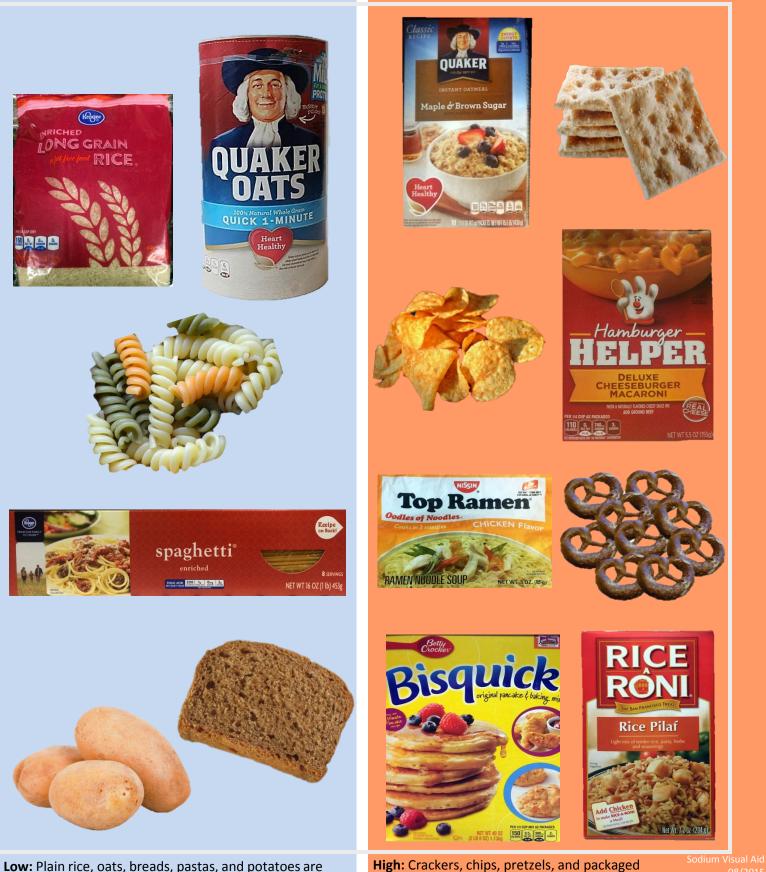

### LOW SODIUM DIET **CEREAL & STARCHES**

#### LOW

#### **HIGH**

Low: Plain rice, oats, breads, pastas, and potatoes are

lower in sodium.

meals with flavors are high in sodium.

**Low:** Unsalted butter and margarine, olive oil, and light sour cream are low in sodium.