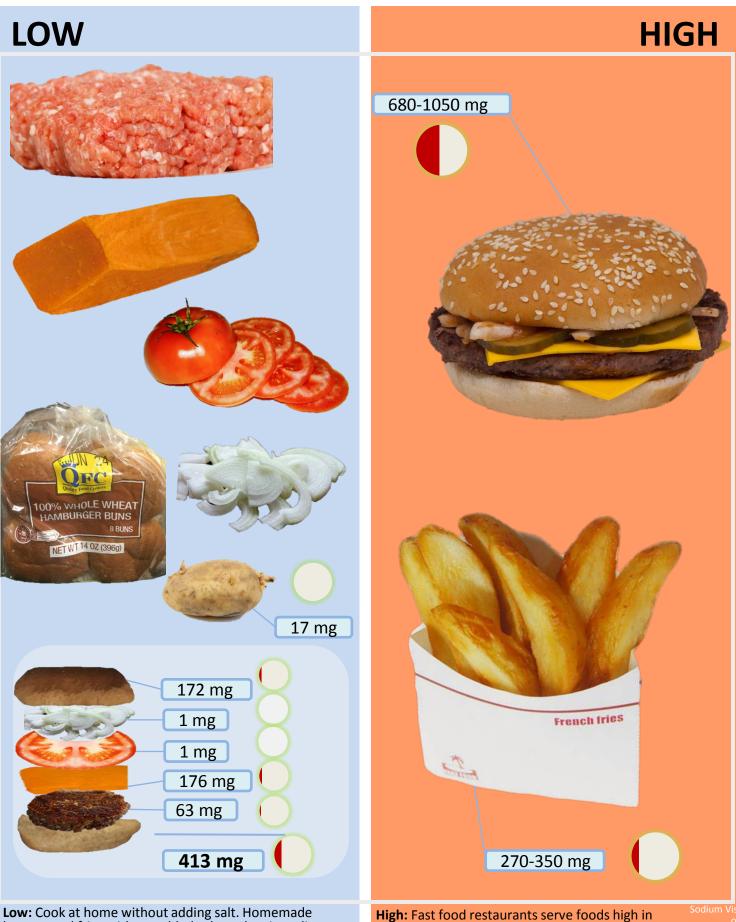

### LOW SODIUM DIET **HOME COOKED VS. RESTAURANT**

sodium.

**Low:** Cook at home without adding salt. Homemade burgers and fries without added salt are low in sodium.