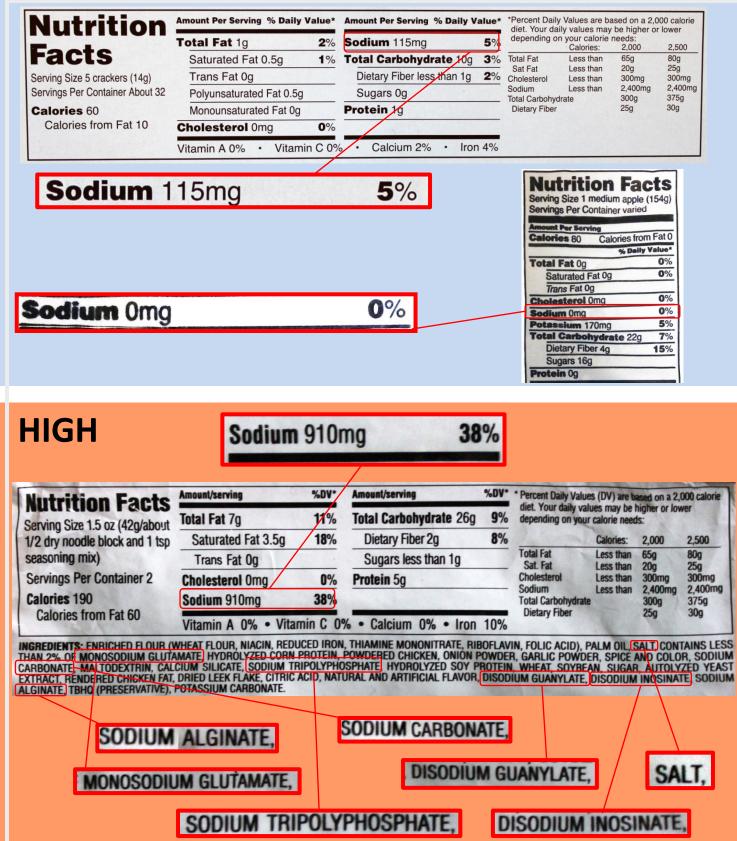

# LOW SODIUM DIET READING LABELS

#### LOW

**Low:** When reading labels, look at the % Daily Value. Choose foods with less sodium than 20% per serving.

**High:** There are many sources of sodium. Review the ingredients list for sodium.

Sodium Visual Aic 08/2015 http://ethnomed.org/