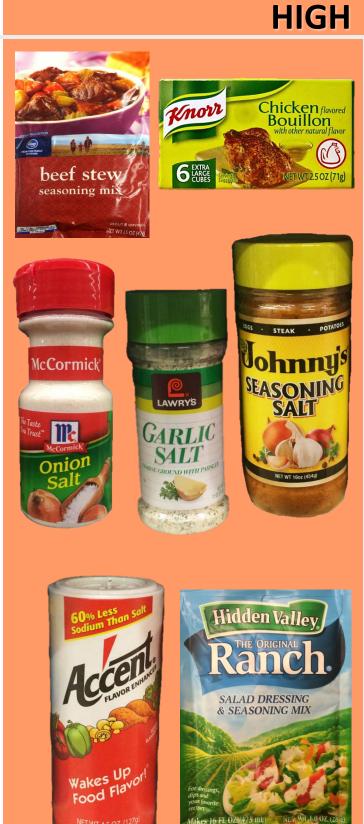

**High:** Pre-made seasoning mixes, flavored salts, and chicken bouillon are high in sodium.

Sodium Visual Aid 08/2015 http://ethnomed.org/