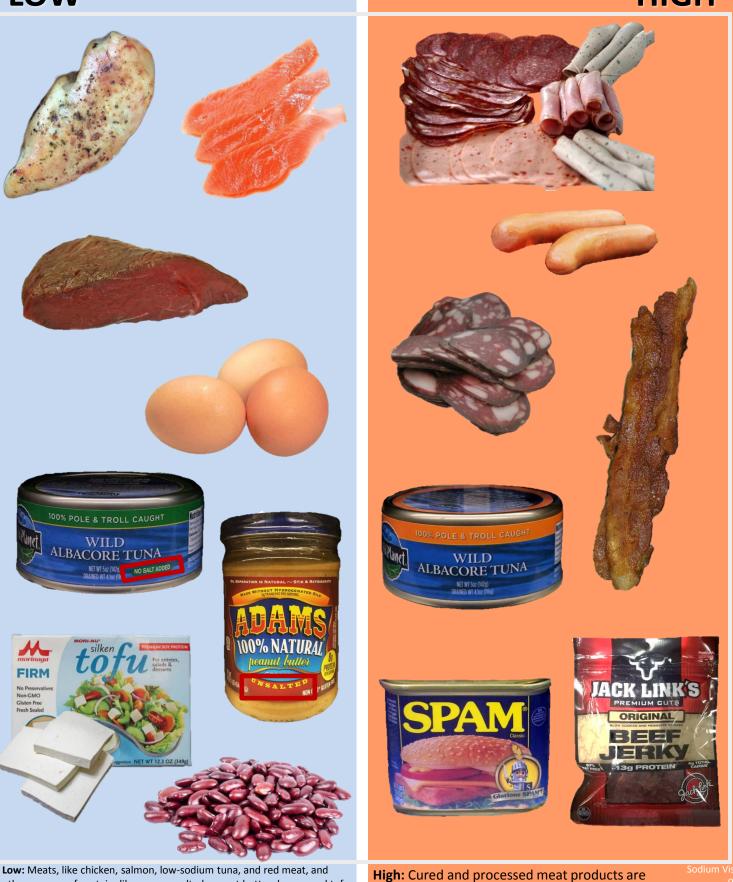

## LOW SODIUM DIET MEAT & PROTEIN

#### LOW

#### HIGH

high in sodium.

Low: Meats, like chicken, salmon, low-sodium tuna, and red meat, and other sources of protein, like eggs, unsalted peanut butter, beans, and tofu, are low in sodium.

Sodium Visual Aid 08/2015 http://ethnomed.org/