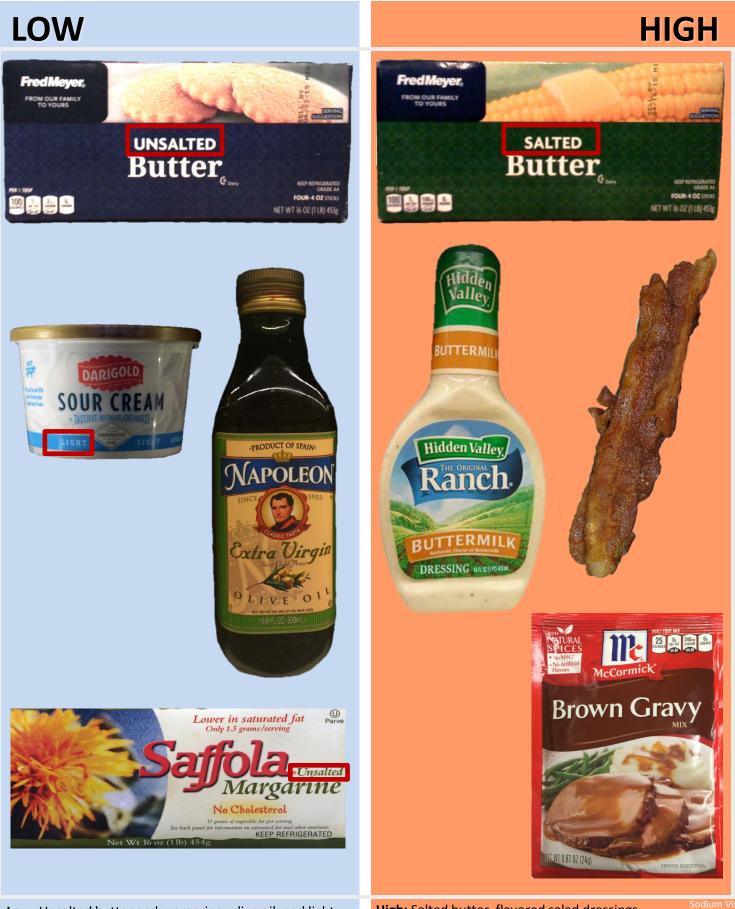

#### LOW

#### **HIGH**

Low: Plain rice, oats, breads, pastas, and potatoes are

lower in sodium.

meals with flavors are high in sodium.

**Low:** Unsalted butter and margarine, olive oil, and light sour cream are low in sodium.

High: Salted butter, flavored salad dressings, bacon, and gravy mixes are high in sodium.

Sodium Visual Aid 08/2015 http://ethnomed.org/