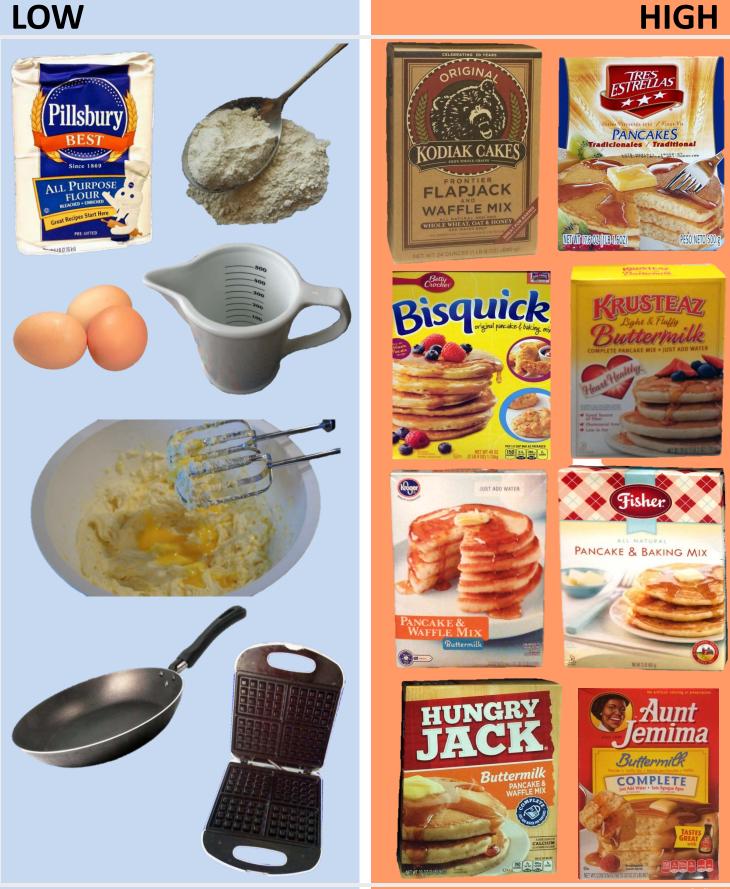

## LOW SODIUM DIET WAFFLES & PANCAKES

#### **HIGH**

Low: Homemade waffles and pancakes without added salt have less sodium.

High: Packaged waffle and pancake mixes are high in sodium.

Sodium Visual Aid