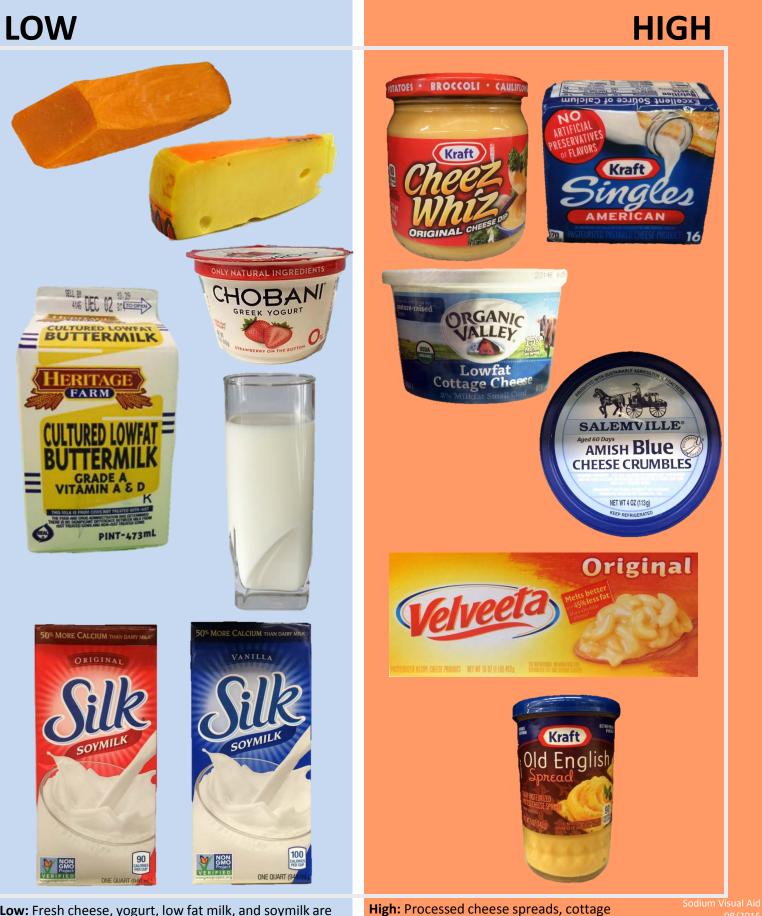

### HIGH

are high in sodium.

Sodium Visual Aid 08/2015 http://ethnomed.org

08/2015

cheese, and blue cheese are high in sodium.

**Low:** Fresh cheese, yogurt, low fat milk, and soymilk are low in sodium.