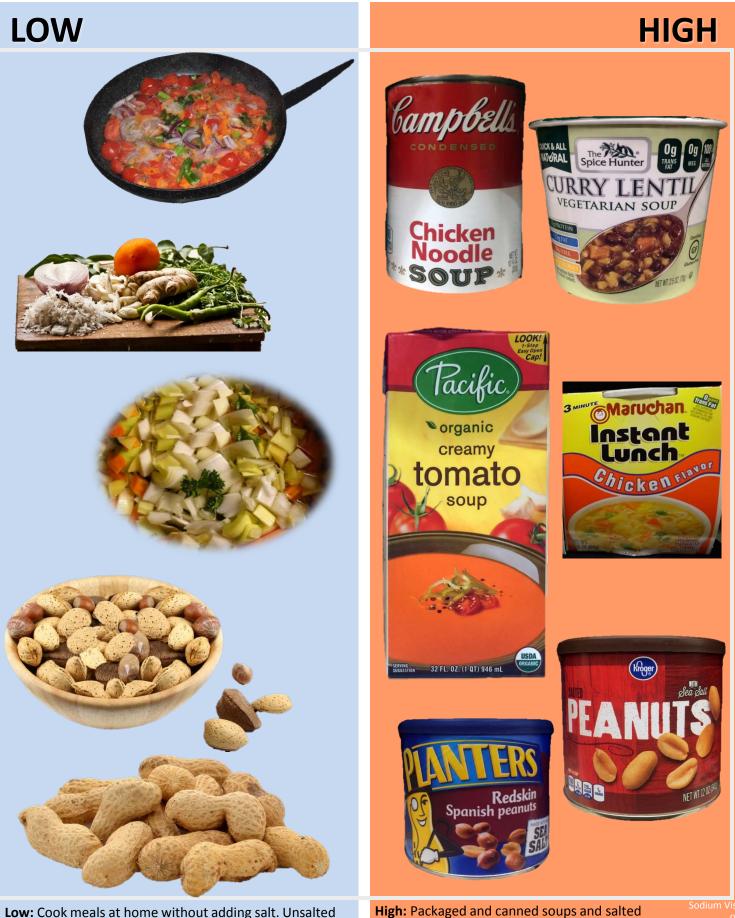

nuts are high in sodium.

**Low:** Cook meals at home without adding salt. Unsalted nuts are low in sodium.

Sodium Visual Aid 08/2015 http://ethnomed.org/