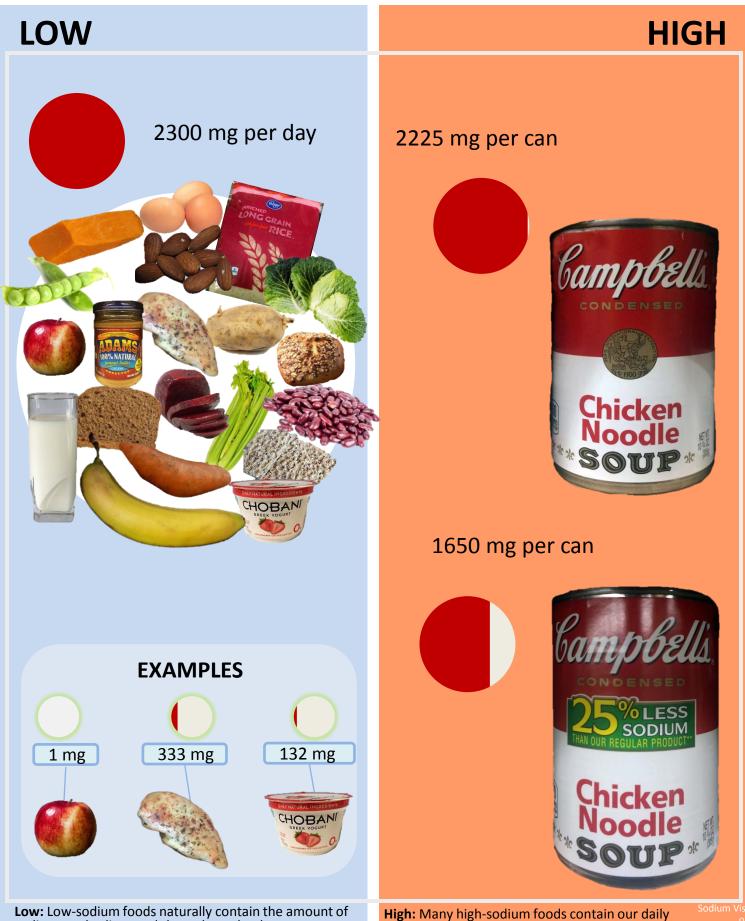

# LOW SODIUM DIET ONE DAY OF SODIUM

limit of sodium in one serving.

sodium our bodies need throughout the day.

08/2015 http://ethnomed.org/