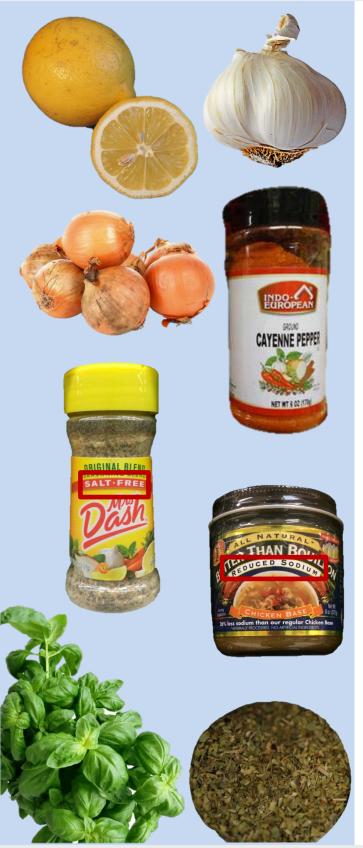

#### LOW

**Low:** Natural seasonings, like lemon, garlic, onion, and basil, and unsalted dry spices, like oregano, cayenne pepper, and Mrs. Dash, are low in sodium. Low-sodium soup bases have less sodium than regular soup bases.